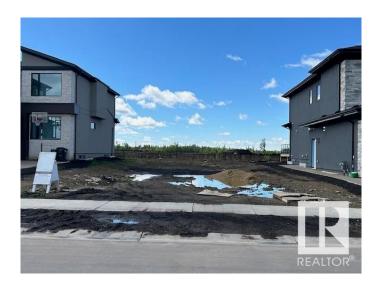

### \$574,000

0 Bedroom, 0.00 Bathroom, Single Family on 0.00 Acres

Keswick, Edmonton, AB

Welcome to this Rear Estate Lot with Private South facing back yard onto a private walkway and minutes to the North Saskatchewan River. Surrounded by Executive Homes build your own custom dream home in the prestigious community of Keswick On The River. This 5600 Square Foot lot offers a 42 foot building pocket and the ability to accommodate a Triple Garage. The lot has a walking path next to the rear property line for your privacy and with completed neighbour houses on either side for less building construction disruption. Close to all amenities such as Schools, Shopping, Retail and two prestigious Golf Courses.