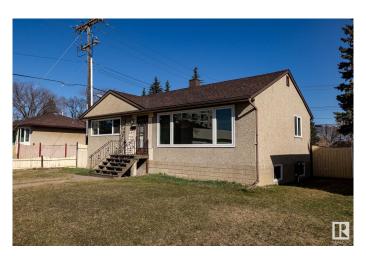

## \$410,000

4 Bedroom, 2.00 Bathroom, 988 sqft Single Family on 0.00 Acres

Woodcroft, Edmonton, AB

A SUPERB UPGRADED FAMILY HOME IN THE DESIREABLE NEIGHBORHOOD OF WOODCROFT. This 988 sq ft 4 bedroom, 2 bath bungalow has many upgrades: vinyl windows; flooring; bathrooms; recent painting; shingles on house & garage; garage doors & garage man-door. The downstairs can easily be changed to an in-law suite. This home sits on a 50 ft x 125 ft corner lot so would be ideal for sub-dividing and re-development. The corner lot also allows easy access to the garage and the RV parking. You will be close to everything: schools; shopping; medical; restaurants; parks; Telus Science. Check this family home out.

# **Community Information**

Address 13236 115 Avenue

Area Edmonton
Subdivision Woodcroft
City Edmonton
County ALBERTA

Province AB

Postal Code T5M 3A6

#### **Exterior**

Exterior Wood, Stucco

Exterior Features Back Lane, Corner Lot, Fenced, Landscaped, Playground Nearby,

Public Transportation, Schools, Shopping Nearby

Roof Asphalt Shingles

Construction Wood, Stucco