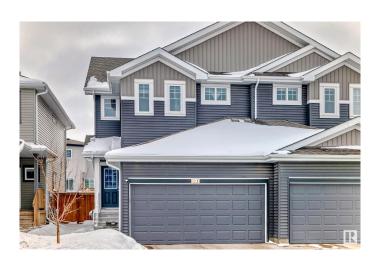

### \$525,000

4 Bedroom, 3.50 Bathroom, 1,588 sqft Single Family on 0.00 Acres

Maple Crest, Edmonton, AB

High quality Duplex which is built by Landmark builders in the Maple Crest community, Which includes central Air conditioner, Central water purifier, fully finished basement with seperate entrance, Granite counter tops, etc. Codeless switches for above grade which is a trademark of landmark homes, Plumbing finished for future second kitchen in the basement, Built in 2020. Close to all amenities.

Year Built 2020

Type Single Family

Sub-Type Half Duplex

Style 2 Storey

Status Active

#### **Exterior**

Exterior Concrete, Vinyl

Exterior Features Fenced, Schools, Shopping Nearby

Roof Asphalt Shingles
Construction Concrete, Vinyl

Foundation Concrete Perimeter