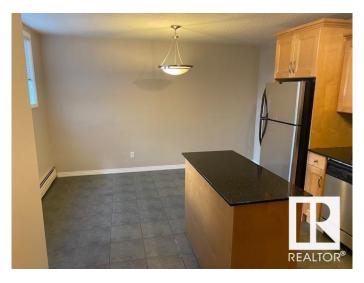

#### \$159,900

2 Bedroom, 1.00 Bathroom, 978 sqft Condo / Townhouse on 0.00 Acres

Idylwylde, Edmonton, AB

Lovely and ample 960 square feet single level apartment located right across from Bonniedoon mall and the LRT station it features 2 very well sized bedrooms, ensuite laundry,a large kitchen with island ,granite countertops,and stainless steel appliances , ceramic tiles floorings. the living room boast oak hardwood flooring and lots of natural light and space

#### Interior

Appliances Dishwasher-Built-In, Dryer, Microwave Hood Fan, Refrigerator,

Stove-Electric, Washer

Heating Baseboard, Water