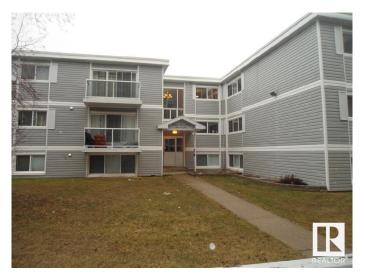

#### \$159,900

2 Bedroom, 1.00 Bathroom, 978 sqft Condo / Townhouse on 0.00 Acres

Idylwylde, Edmonton, AB

Lovely and ample 960 square feet single level apartment located right across from Bonniedoon mall and the LRT station it features 2 very well sized bedrooms, ensuite laundry,a large kitchen with island ,granite countertops,and stainless steel appliances , ceramic tiles floorings. the living room boast oak hardwood flooring and lots of natural light and space

#### **Exterior**

Exterior Wood, Stucco, Vinyl

Exterior Features Public Swimming Pool, Public Transportation, Shopping Nearby

Roof Tar & amp; Gravel

Construction Wood, Stucco, Vinyl

Foundation Concrete Perimeter