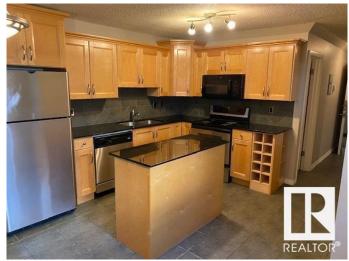

#### \$159,900

2 Bedroom, 1.00 Bathroom, 978 sqft Condo / Townhouse on 0.00 Acres

Idylwylde, Edmonton, AB

Lovely and ample 960 square feet single level apartment located right across from Bonniedoon mall and the LRT station it features 2 very well sized bedrooms, ensuite laundry,a large kitchen with island ,granite countertops,and stainless steel appliances , ceramic tiles floorings. the living room boast oak hardwood flooring and lots of natural light and space

#### Interior

Appliances Dishwasher-Built-In, Dryer, Microwave Hood Fan, Refrigerator,

Stove-Electric, Washer

Heating Baseboard, Water