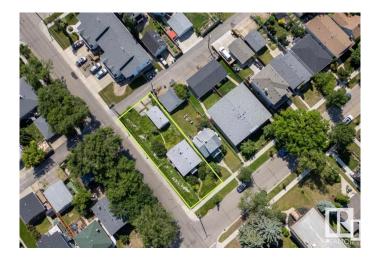

# \$418,000 - 8901 78 Avenue, Edmonton

MLS® #E4430101

#### \$418,000

0 Bedroom, 0.00 Bathroom, Single Family on 0.00 Acres

King Edward Park, Edmonton, AB

Corner Lot in highly desirable King Edward Park! Investor's and Builders.. Incredible development opportunity!! This property is being sold at Lot Value! In a prime location steps to Millcreek ravine, Whyte Ave , LRT, UofA, schools, parks, Bonnie Doon mall, pools, all Amenities and so much more ! One of Edmonton's Hottest Neighborhoods! Could be qualified for CMHC program.