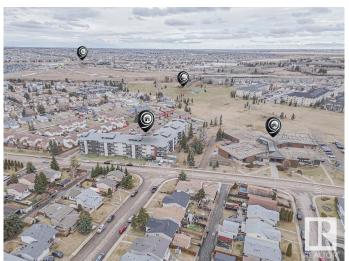

### \$119,900

2 Bedroom, 1.00 Bathroom, 811 sqft Condo / Townhouse on 0.00 Acres

Kirkness, Edmonton, AB

This corner unit condo offers exceptional value, ideal for first-time buyers or investors. Conveniently located near schools, public transit, Manning Town Centre, and Anthony Henday, it's the perfect spot for easy access to everything. Inside, you'll find plenty of natural light and a spacious layout, with two large bedrooms. The smaller bedroom comfortably fits a king-sized bed, while the larger one includes a walk-through closet and ensuite access to a 4-piece bath. Enjoy extra storage with a hall closet, pantry, and additional balcony unit. The parking stall is right in front, making winter mornings easy, with additional parking available. The condo is well-managed, with fees covering heat and water. Recent updates include new siding and shingles. A healthy reserve fund rounds out this fantastic opportunity!

# **Community Information**

Address N/A

Area Edmonton
Subdivision Kirkness
City Edmonton
County ALBERTA

Province AB

Postal Code T5Y 2H5