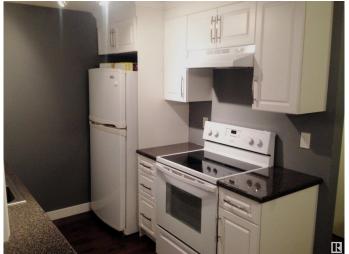

## \$179,900

3 Bedroom, 1.50 Bathroom, 990 sqft Condo / Townhouse on 0.00 Acres

Homesteader, Edmonton, AB

ATTENTION INVESTORS & FIRST TIME **BUYERS! EXCEPTIONAL OPPORTUNITY in** the heart of the Homesteader community. This CHARMING 3-bedroom townhouse offers a blend of comfort and potential. Step inside to discover a spacious main floor, ideal for both relaxing in the living room and entertaining in the adjacent dining area and kitchen. Upstairs, 3 spacious bedrooms await, along with a convenient 4-piece bathroom. Outside, you will find a fenced yard perfect for family gatherings or outdoor relaxation. Situated in a sought-after complex, this home is within walking distance to schools, shopping, and transit, making it an attractive option for investors and first-time buyers alike. Easy access to Yellowhead and Anthony Henday!

## Interior

Appliances Dishwasher-Built-In, Dryer, Refrigerator, Stove-Electric, Washer

Heating Forced Air-1, Natural Gas

Stories 2

Has Basement Yes

Basement Full, Partially Finished