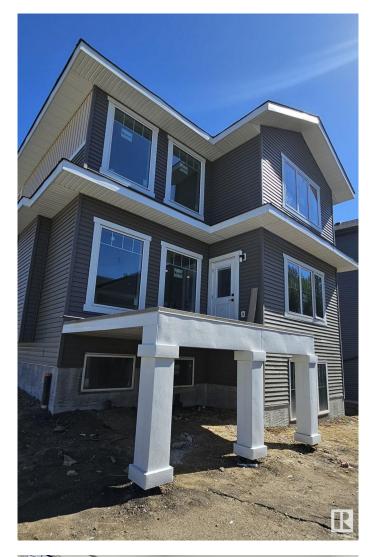

#### \$769,900

4 Bedroom, 3.00 Bathroom, 2,406 sqft Single Family on 0.00 Acres

Hawks Ridge, Edmonton, AB

Brand new build 2406 Sq Ft 2 storey home on a corner lot with a private and amazing location backing a quiet walking path, treeline and protected green space. This home has a open concept with 4 bedrooms upstairs with a beautiful ensuite bath with tub and enclosed modern glass shower and second floor laundry and also a large bonus room overlooking a modern concept main floor with high ceilings and modern finishing's. The home also features a SEPERATE SIDE ENTRANCE to basement with potential for a legal secondary suite. The main floor also has a office/Den area and a beautiful kitchen area with large mud room and walk through pantry and a full bath on the main. This home is amazing and provides perfect spaces for a growing family.

# **Exterior**

Exterior Wood, Vinyl

Exterior Features Cul-De-Sac, See Remarks

Roof Asphalt Shingles

Construction Wood, Vinyl

Foundation Concrete Perimeter