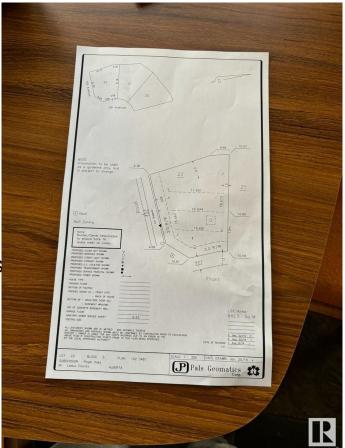

#### \$350,000

0 Bedroom, 0.00 Bathroom, Rural on 0.16 Acres

Royal Oaks\_LEDU, Rural Leduc County, AB

Welcome to Royal Oaks Corner Lot – an exceptional opportunity to build your Custom-built dream Home. Enjoy the added benefits of green space and walking trails at the rear of the property. The lot is serviced with municipal water and sewer, ensuring convenience and reliability. With its prime location, you're only approximately 10 minutes from Edmonton International Airport, Costco, and other major amenities. Public transportation options are close by, and you'll be just 5-6 minutes from Edmonton South Common, which offers free Wi-Fi parks, a 2.5-acre playground, restaurants, and more. Royal Oaks is a prestigious neighborhood with multimillion-dollar homes, making it the perfect place to build the home you've always dreamed of. Don't miss out on this incredible opportunity!.

# **Community Information**

| Address     | 3004 59 Ave        |
|-------------|--------------------|
| Area        | Rural Leduc County |
| Subdivision | Royal Oaks_LEDU    |
| City        | Rural Leduc County |
| County      | ALBERTA            |
| Province    | AB                 |
| Postal Code | T4X 0X9            |

## Exterior

Exterior Features Airport Nearby, Corner Lot, S