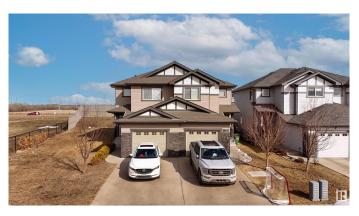

# \$445,000 - 1614 152 Av Nw, Edmonton

MLS® #E4427369

#### \$445.000

3 Bedroom, 2.50 Bathroom, 1,426 sqft Single Family on 0.00 Acres

Fraser, Edmonton, AB

This 2-storey half-duplex offers 3 bedrooms, 2.5 bathrooms, and an oversized single-attached garage. The main floor features hardwood flooring, a spacious living room, dining area, and kitchen with quartz countertops and a corner pantry. A half-bath and laundry area complete this level. Upstairs, the large primary bedroom includes a walk-in closet and ensuite with a walk-in shower. The unfinished basement awaits your touch. The backyard is huge! Enjoy the spacious, landscaped, fenced yard with a large deck, perfect for outdoor living and entertaining. Located in a quiet cul-de-sac, close to the Anthony Henday and all amenities.

Year Built 2015

Type Single Family

Sub-Type Half Duplex
Style 2 Storey
Status Active

#### **Exterior**

Exterior Wood, Vinyl

Exterior Features Cul-De-Sac, Fenced, Landscaped, Park/Reserve, Public Transportation,

Schools, Shopping Nearby

Roof Asphalt Shingles

Construction Wood, Vinyl

Foundation Concrete Perimeter