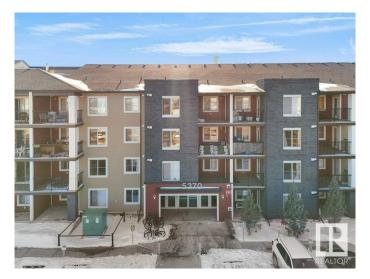

## \$199,000 - 321 5370 Chappelle Road, Edmonton

MLS® #E4427364

## \$199,000

2 Bedroom, 2.00 Bathroom, 707 sqft Condo / Townhouse on 0.00 Acres

Chappelle Area, Edmonton, AB

Well equipped 2-bedrooms and 2-bathrooms condo is situated in a desirable neighborhood of Chappelle, making it excellent opportunity for first time home buyers or investment. This stunning condo offers the perfect blend of comfort and convenience. Located just steps away from school, public transit and shopping center. It has a large balcony backing on the walking trail. It's an ideal choice for families, professionals or anyone looking for easy access to Highway, Airport, as well as walking trails.

# of Stories 4
Stories 1

Has Basement Yes

Basement None, No Basement

**Exterior** 

Exterior Wood, Vinyl

Exterior Features Playground Nearby, Public Transportation, Schools, Shopping Nearby

Roof Asphalt Shingles

Construction Wood, Vinyl

Foundation Concrete Perimeter

Additional Information

Date Listed March 25th, 2025

Days on Market 38

Zoning Zone 55

HOA Fees 52

HOA Fees Freq. Annually