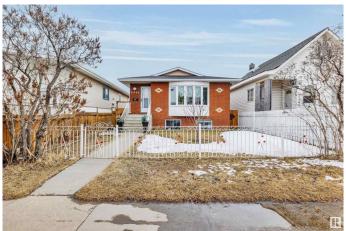

# \$399,888 - 11545 95 Street, Edmonton

MLS® #E4427231

# \$399,888

5 Bedroom, 2.00 Bathroom, 999 sqft Single Family on 0.00 Acres

Alberta Avenue, Edmonton, AB

Revenue Production or Extended Family
Generational Winner!! 5 Total Bedrooms (
3 Up 2 Down 2 Kitchens 2 Full 4 Pce Baths
1990 Year Built Integrity. Raised Bungalow
Just Renovated Lower Living Space.
Separate Side Entrance, Full Egress Windows
in Lower Level. "Bay Window", & Skylight
on Main Floor. 2 Furnaces, Upgraded HWT,
Recent Shingles Double Detached Garage.
Stucco, Brick Exterior "Zero Maintenance"
Located Next Door to the Sprucewood Public
Library a Community Hub. Lightening Fast
Access to Downtown, Royal Alexander
Hospital. Reduced \$399,888 Value @11545 95 Street

# **Community Information**

Address 11545 95 Street

Area Edmonton

Subdivision Alberta Avenue

City Edmonton
County ALBERTA

Province AB

Postal Code T5G 1L5

#### **Exterior**

Exterior Wood, Brick, Stone

Exterior Features Back Lane, Fenced, Level Land, Low Maintenance Landscape, Public

Transportation, Schools, Shopping Nearby

Roof Asphalt Shingles

Construction Wood, Brick, Stone