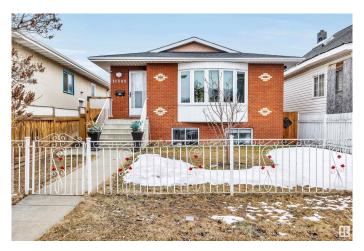

# \$399,888 - 11545 95 Street, Edmonton

MLS® #E4427231

# \$399,888

5 Bedroom, 2.00 Bathroom, 999 sqft Single Family on 0.00 Acres

Alberta Avenue, Edmonton, AB

Revenue Production or Extended Family
Generational Winner!! 5 Total Bedrooms (
3 Up 2 Down 2 Kitchens 2 Full 4 Pce Baths
1990 Year Built Integrity. Raised Bungalow
Just Renovated Lower Living Space.
Separate Side Entrance, Full Egress Windows
in Lower Level. "Bay Window", & Skylight
on Main Floor. 2 Furnaces, Upgraded HWT,
Recent Shingles Double Detached Garage.
Stucco, Brick Exterior "Zero Maintenance"
Located Next Door to the Sprucewood Public
Library a Community Hub. Lightening Fast
Access to Downtown, Royal Alexander
Hospital. Reduced \$399,888 Value @11545 95 Street

# **Community Information**

Address 11545 95 Street

Area Edmonton

Subdivision Alberta Avenue

City Edmonton
County ALBERTA

Province AB

Postal Code T5G 1L5

#### **Exterior**

Exterior Wood, Brick, Stone

Exterior Features Back Lane, Fenced, Level Land, Low Maintenance Landscape, Public

Transportation, Schools, Shopping Nearby

Roof Asphalt Shingles

Construction Wood, Brick, Stone