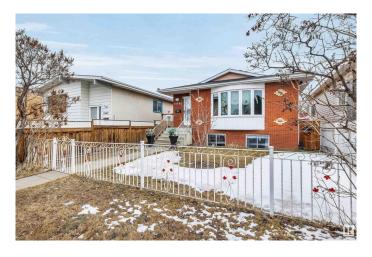

# \$399,888 - 11545 95 Street, Edmonton

MLS® #E4427231

# \$399,888

5 Bedroom, 2.00 Bathroom, 999 sqft Single Family on 0.00 Acres

Alberta Avenue, Edmonton, AB

Revenue Production or Extended Family
Generational Winner!! 5 Total Bedrooms (
3 Up 2 Down 2 Kitchens 2 Full 4 Pce Baths
1990 Year Built Integrity. Raised Bungalow
Just Renovated Lower Living Space.
Separate Side Entrance, Full Egress Windows
in Lower Level. "Bay Window", & Skylight
on Main Floor. 2 Furnaces, Upgraded HWT,
Recent Shingles Double Detached Garage.
Stucco, Brick Exterior "Zero Maintenance"
Located Next Door to the Sprucewood Public
Library a Community Hub. Lightening Fast
Access to Downtown, Royal Alexander
Hospital. Reduced \$399,888 Value @11545 95 Street

# **Community Information**

Address 11545 95 Street

Area Edmonton

Subdivision Alberta Avenue

City Edmonton
County ALBERTA

Province AB

Postal Code T5G 1L5

#### **Exterior**

Exterior Wood, Brick, Stone

Exterior Features Back Lane, Fenced, Level Land, Low Maintenance Landscape, Public

Transportation, Schools, Shopping Nearby

Roof Asphalt Shingles

Construction Wood, Brick, Stone