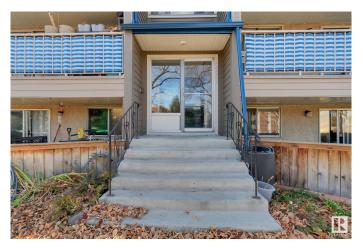

### **Exterior**

Exterior Wood, Stucco

Exterior Features Fenced, Low Maintenance Landscape, Playground Nearby, Public

Transportation, Schools, Shopping Nearby

Roof Tar & T

Construction Wood, Stucco

Foundation Concrete Perimeter