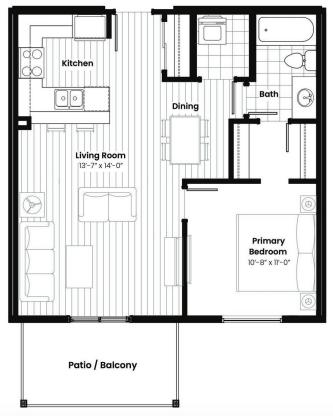

### Interior

Interior Features ensuite bathroom

Appliances Dishwasher-Built-In, Microwave Hood Fan, Refrigerator, Stacked

Washer/Dryer, Stove-Electric

Heating Baseboard, Water