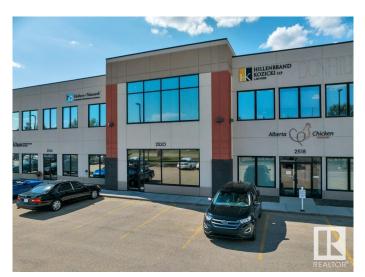

# \$540,000 - 208 2520 Ellwood Drive, Edmonton

MLS® #E4424639

#### \$540,000

0 Bedroom, 0.00 Bathroom, Office on 0.00 Acres

Ellerslie Industrial, Edmonton, AB

Explore up to 1,853 sq ft of meticulously designed office space on the second floor, featuring a thoughtful layout that includes a variety of rooms. This includes multiple offices, meeting room and staff room. This unique offering is perfect for businesses looking to establish a prominent presence in Edmonton's southwest area. Whether for sale or lease, this property provides an exceptional opportunity to secure a well-equipped workspace tailored to diverse business needs. Some furniture can be included.

### **Community Information**

| Address     | 208 2520 Ellwood Drive |
|-------------|------------------------|
| Area        | Edmonton               |
| Subdivision | Ellerslie Industrial   |
| City        | Edmonton               |