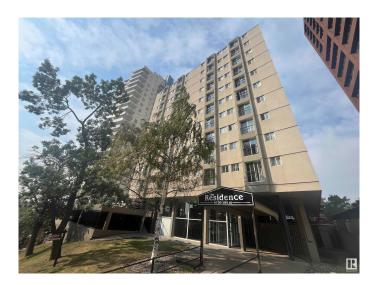

# \$115,000 - 1102 9730 106 Street, Edmonton

MLS® #E4423663

## \$115,000

1 Bedroom, 1.00 Bathroom, 452 sqft Condo / Townhouse on 0.00 Acres

Downtown (Edmonton), Edmonton, AB

Fantastic Value in this perfectly located TOP Floor 1 bedroom condo! Stunning west facing views of the Parliament buildings and River Valley, walking distance to the LRT, Kinsmen, trial system and, of course, the heart of downtown Edmonton! Efficient and spacious floor plan with well appointed kitchen, including fridge, stove, D/W, OTR microwave and island. In suite laundry rounds out this superb opportunity for investors or first time buyer! Quick possession available!

# **Community Information**

Address 1102 9730 106 Street

Area Edmonton

Subdivision Downtown (Edmonton)

City Edmonton
County ALBERTA

Province AB

Postal Code T5K 1B7

### **Exterior**

Exterior Concrete

Exterior Features Golf Nearby, Public Transportation, River Valley View, View City

Roof Tar & T

Construction Concrete

Foundation Concrete Perimeter