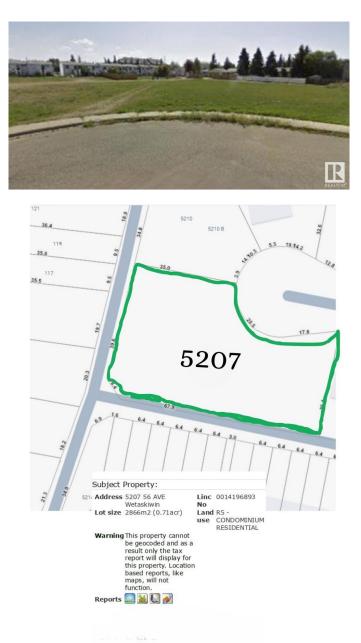

## \$135,000

0 Bedroom, 0.00 Bathroom, Single Family on 0.00 Acres

East Centennial, Wetaskiwin, AB

ATTENTION builders or investors! Imagine having ENDLESS building possibilities! Great opportunity with this R5-zoned 0.71 ACRE lot in a PRIME CUL-DE-SAC LOCATION in central Wetaskiwin! This vacant, serviced 2866 mÂ<sup>2</sup> (30,850 sq ft) lot offers a variety of possibilities, including permitted uses such as Single Dwelling, Duplex, Triplex, Fourplex, and Accessory Buildings, among others. A fantastic, QUIET LOCATION with plenty of potential for development! Close to schools, shopping and major roadways.

## **Community Information**

| Address     | 5207 56 Avenue  |
|-------------|-----------------|
| Area        | Wetaskiwin      |
| Subdivision | East Centennial |
| City        | Wetaskiwin      |
| County      | ALBERTA         |

Province AB Postal Code T9A 2Y3