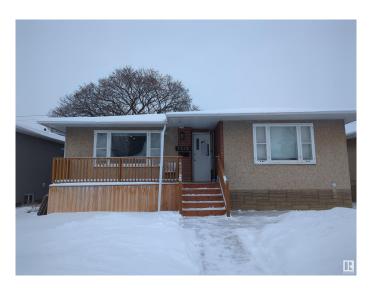

# \$410,900 - 7928 82 Ave, Edmonton

MLS® #E4420389

### \$410.900

4 Bedroom, 2.00 Bathroom, 981 sqft Single Family on 0.00 Acres

Idylwylde, Edmonton, AB

This raised bungalow, ideally situated just steps from the new LRT, offers a prime location with exceptional value on a generous lot. Featuring total 4 bedrooms 2 bed rooms on main level and 2 bed rooms in the basement, 2 bathrooms, and a FULLY FINISHED BASEMENT with a SEPERATE SIDE ENTRANCE. Recent upgrades include granite counter tops and energy-efficient furnace, new hot water tank, and modern vinyl flooring, ensuring comfort and low maintenance. The property's strategic location near Bonnie Doon shopping center, the University of Alberta, and a recreational center makes it an easy access to key amenities.

Type Single Family

Sub-Type Detached Single Family

Style Bungalow

Status Active

# **Community Information**

Address 7928 82 Ave
Area Edmonton
Subdivision Idylwylde
City Edmonton
County ALBERTA

Province AB

Postal Code T6C 0Y2

#### **Exterior**

Exterior Concrete, Stucco

Exterior Features Back Lane, Fruit Trees/Shrubs, Schools, Shopping Nearby

Roof Asphalt Shingles
Construction Concrete, Stucco
Foundation Concrete Perimeter