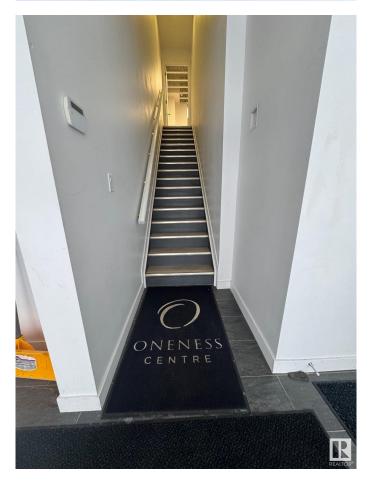

### \$0

0 Bedroom, 0.00 Bathroom, Office on 0.00 Acres

Queen Mary Park, Edmonton, AB

172 SF private office/medical wellness room within the Oneness Centre. Synergize with other medical and holistic uses. The centre has common washrooms and lobby/waiting area. \$800 per month includes rent, operating costs and utilities! Located above the popular Brew & Bloom!