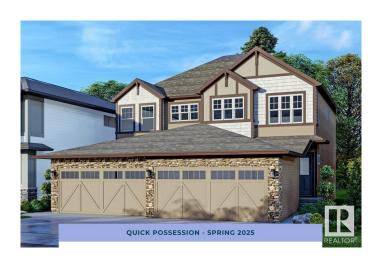

### \$519,900

3 Bedroom, 2.50 Bathroom, 1,462 sqft Single Family on 0.00 Acres

Edgemont (Edmonton), Edmonton, AB

Meet the Emerson, a functional and fashionable duplex home with an attached single-car garage. Entering into the house, you'll find your level 1 kitchen complete with a walk-in pantry and additional storage. This area is the ideal space for bringing families and friends together to share a meal and make new memories. The second floor features three bedrooms, two bathrooms, as well as your second-floor laundry and two linen closets. The basement is roughed in for a 1 bedroom suite with an exterior side entrance.

Year Built 2024

Type Single Family

Sub-Type Half Duplex

Style 2 Storey

Status Active