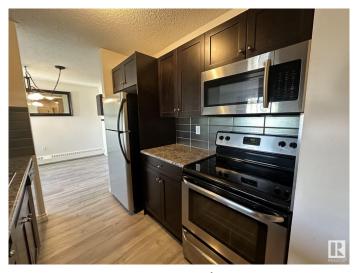

#### \$229,000

2 Bedroom, 2.00 Bathroom, 936 sqft Condo / Townhouse on 0.00 Acres

Queen Mary Park, Edmonton, AB

RENOVATED AND MOVE IN READY AMAZING SPACE OVER LOOKING THE INNER COURTYARD AND IN THE HEART OF THE BREWERY DISTRICT!!! FABULOUS TOP FLOOR CORNER UNIT in "THE POINTE II"! This is an impressive quality renovated & spacious 2 bedroom 2 bathroom top floor QUIET corner unit that has large sized living areas. The space features plank flooring, lots of closet and storage space, bedrooms that will fit queen and king beds, in suite laundry, beautiful kitchen with stainless appliances and a serving window with an eating bar, spacious living room with a large deck and a large dinning area. The 2 bedrooms are at opposite ends of the suite so great for privacy. An impressive and a must see apartment!

#### Interior

Interior Features ensuite bathroom

Appliances Dishwasher-Built-In, Dryer, Hood Fan, Refrigerator, Stove-Electric,

Washer

Heating Baseboard, Natural Gas, Water