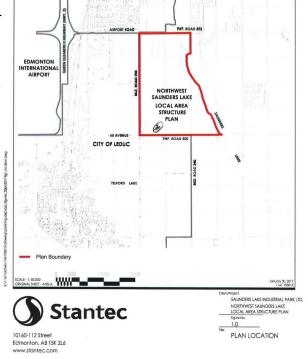

## \$3,890,000

0 Bedroom, 0.00 Bathroom, Rural on 59.80 Acres

None, Rural Leduc County, AB

APP 59.8 ACRES(MORE OR LESS).LOCATED ON 65 AVE BETWEEN RR 245 AND 250.PARCEL IS LOCATED IN LEDUC COUNTY AND HAS A GREAT POTENTIAL IN SAUNDERS LAKE AREA STRUCTURE PLAN.FUTURE PROPOSED ZONING IS MEDIUM INDUSTRIAL.