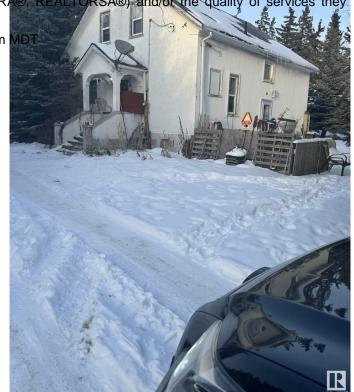

### \$1,899,000

0 Bedroom, 0.00 Bathroom, Rural on 21.18 Acres

None, Rural Leduc County, AB

Five minutes from Edmonton International Airport, 21.18 Acres zoned Country Residential with great exposure of Airport Road. Presently generating \$4700 rental income from various residential units on the property, rented on month to month basis, plus a vacant heated shop (rented in past) also can generate another \$500/month, also a vacant Barn can be rented for horses etc, numerous possibilities of generating more rental income. Property being sold at "As-is" basis, Country residential land use zone allows potential development of this property into 7 separate Estate lots, some of them backing to a natural creek.